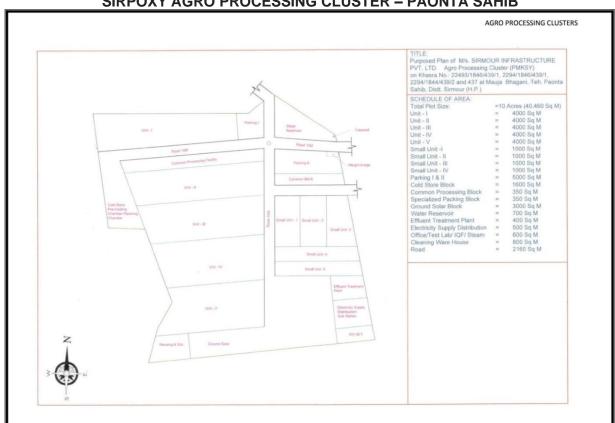

# 3) Agro Processing Cluster - Green Field Project

- a) Cluster offering common facilities related AGRO and food processing like cold storage, food testing lab, electricity, water supply, common processing infrastructure, ETP, etc.
- b) 5 x Plots measuring 5000 Sq. mt. are available for rent or lease for interested food processing investors.
- c) Additional 5 x plots of 1000 sq. mt. are available for rent or lease for small scale food processing units.

## SIRPOXY AGRO PROCESSING CLUSTER - PAONTA SAHIB

# SIRPOXY AGRO PROCESSING CLUSTER – PAONTA SAHIB INFRASTRUCTURE

| <u>s.no</u> . | particulars                                                    |
|---------------|----------------------------------------------------------------|
| 1             | hacia anablina infractruatura                                  |
| '             | basic enabling infrastructure cold storage block (civil works) |
|               | sewerage system water works (tube well and water tank)         |
|               | electric suypply & distribution                                |
|               | solar plant 500 kw<br>transformers / lighting load generators  |
|               | effluent treatment plant                                       |
|               | parking bays weighing bridge                                   |
|               | common office facility                                         |
| 2             | core infrastructure                                            |
|               | food testing laboratory                                        |
|               | cleaning grading, sorting area & equipments                    |
|               | packing facility area & equipment steam genrator boiler        |
|               | dry ware house                                                 |
|               | cold storage pre-cooling chamber                               |
|               | ripening chambers                                              |
|               | iqf<br>specialized packing                                     |
|               | common processing facilities                                   |
|               | freeze dry<br>silo                                             |
| 3             | non-core infrastructure                                        |
|               | canteen                                                        |
|               | security gate labors dormitory                                 |
|               | fire station                                                   |
|               | toilet block<br>dispensary                                     |
|               | common maintainance workshop                                   |
|               | administration building                                        |